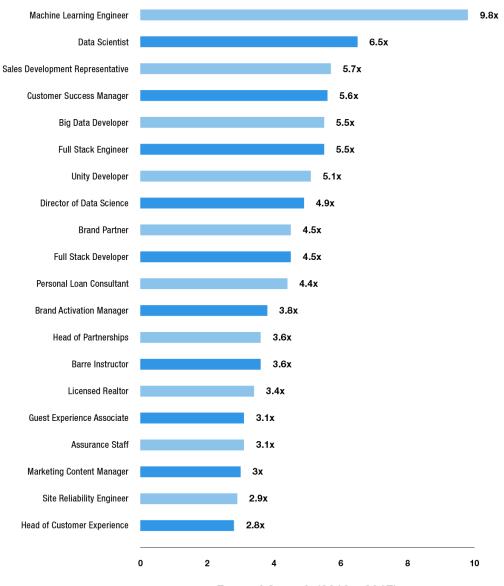

## LINKEDIN'S 2017 U.S. EMERGING JOBS REPORT

#### Artificial intelligence / Employment

Rate of Growth (2012 - 2017)

#### Artificial intelligence / Employment