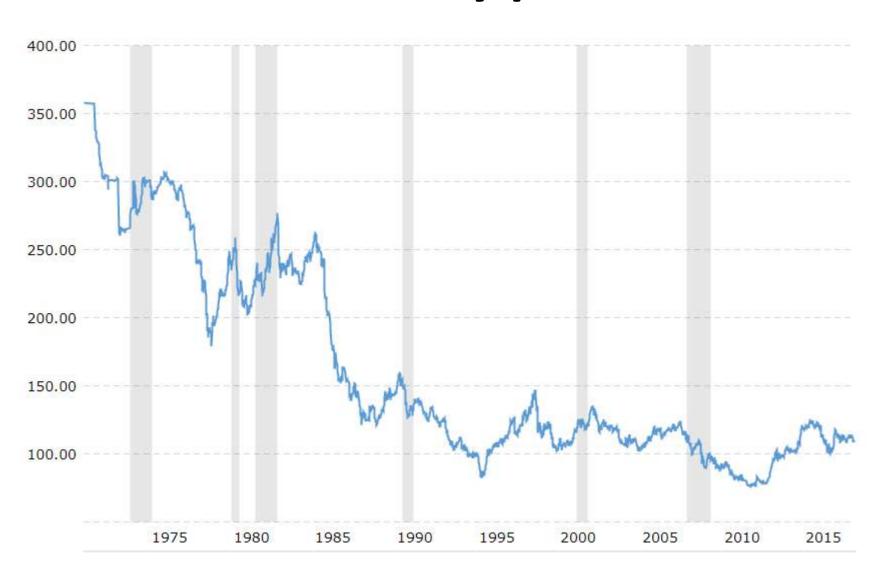

A Deep Learning Solution

The EBSOMED project is led by BUSINESSMED within a consortium consisting of 6 partners.















## Volatility: your Enemy or your Friend?



## Is Bitcoin really more volatile than fiat currency?



# Quiz Time!

## Which currency pair is this?



## Which currency pair is this?



## Which currency pair is this?





# When Deep Learning meets Cryptocurrency Market?

- Deep Learning models can manage any types of data like Text, Time series, Images etc
- Big Data and Deep Learning have scalable Architectures.
- Volatility can be kept under control using different models for each of the data sources



#### **ICARO AI Solution**

- Using RCNN we produce a sentiment time-series for each textual sequence which is inserted as input to WSAEs-LSTM.
- Deep Learning time-series model called WSAEs-LSTM
- The high accuracy of RCNNs and WSAEs-LSTM enables us to reach excellent levels of cryptocurrencies predictions.



#### ICARO Al model





## **ICARO AI Scalable Architecture Design**



#### **ICARO AI Solution**

- Time series prediction on cryptocurrency prices histori