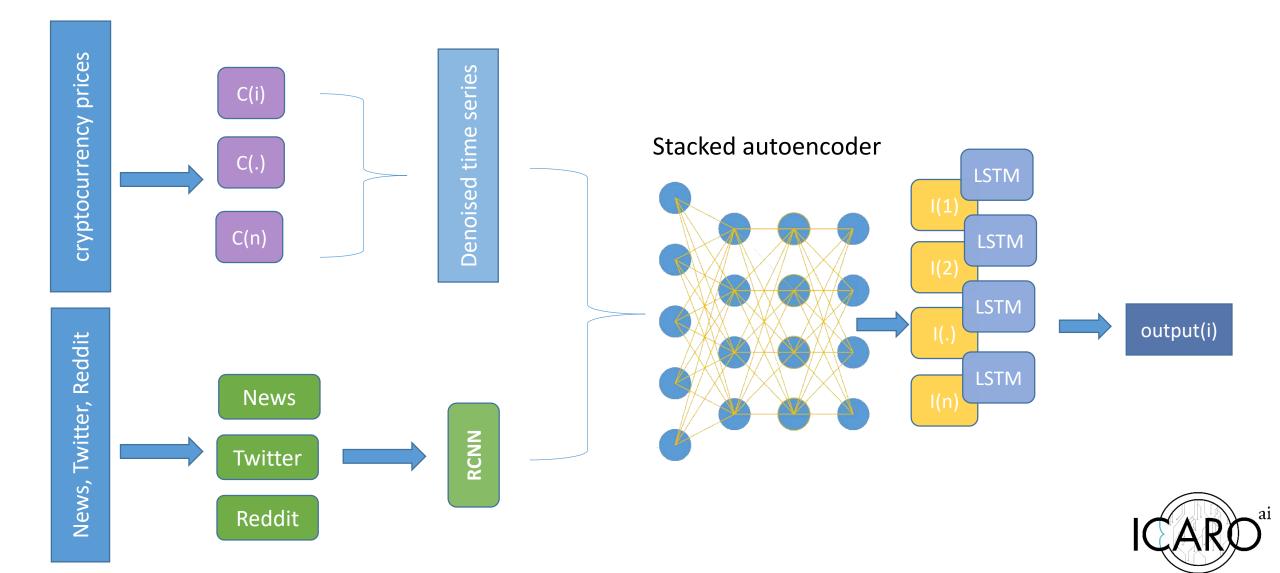

#### **ICARO AI Solution**

- Using RCNN we produce a sentiment time-series for each textual sequence which is inserted as input to WSAEs-LSTM.
- Deep Learning time-series model called WSAEs-LSTM
- The high accuracy of RCNNs and WSAEs-LSTM enables us to reach excellent levels of cryptocurrencies predictions.

#### ICARO Al model