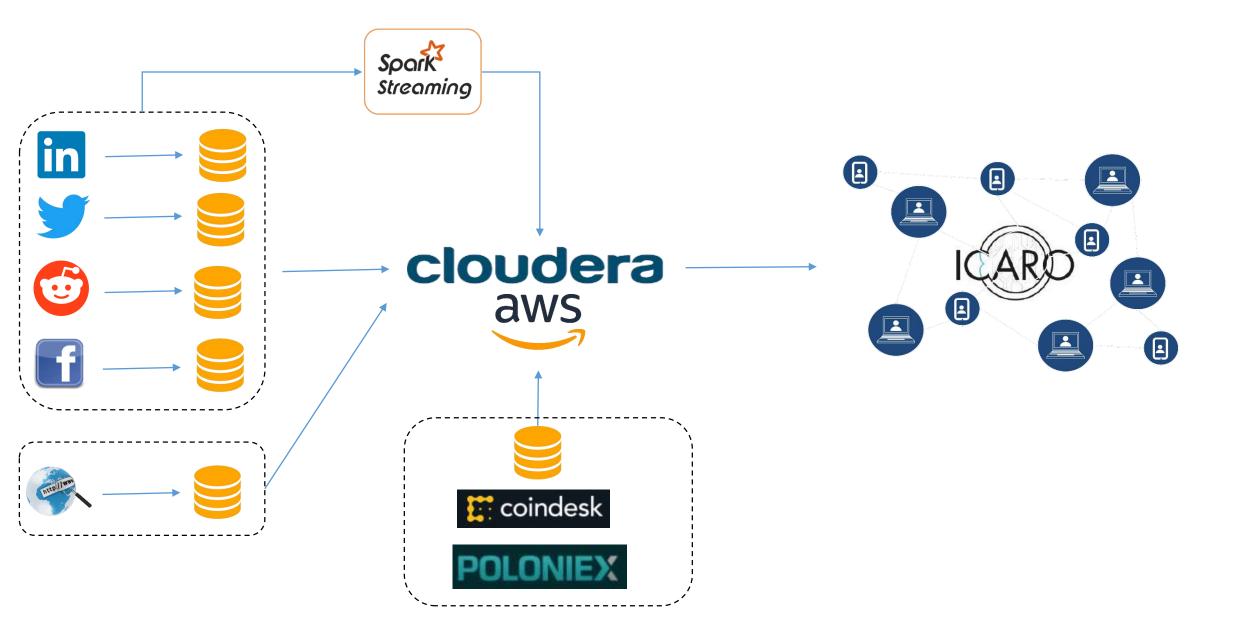

?



# Quiz Time!

## Which currency pair is this?



## Which currency pair is this?



## Which currency pair is this?





# When Deep Learning meets Cryptocurrency Market?

- Deep Learning models can manage any types of data like Text, Time series, Images etc
- Big Data and Deep Learning have scalable Architectures.
- Volatility can be kept under control using different models for each of the data sources



#### **ICARO AI Solution**

- Using RCNN we produce a sentiment time-series for each textual sequence which is inserted as input to WSAEs-LSTM.
- Deep Learning time-series model called WSAEs-LSTM
- The high accuracy of RCNNs and WSAEs-LSTM enables us to reach excellent levels of cryptocurrencies predictions.



#### ICARO Al model





## **ICARO AI Scalable Architecture Design**



#### **ICARO AI Solution**

- Time series prediction on cryptocurrency prices historical data (50 mln)
- Multilingual Sentiment Analysis on Twitter/Reddit (5 mln)
- Multilingual Sentiment Analysis on news (50K news)
- Real-time Analysis
- Intelligence (top trader)



#### **ICARO Al new features**

- Chatbot
- Wallet Management using Deep Reinforcement Learning
- Blockchain Platform
- Text Summarization for financial news
- Facebook /Linkedin /Google Trends API
- Bloomberg API (Technical Indicators)



## Volatility: your Enemy or your Friend?









### Want to continue the conversation about deep learning and volatility?

**Matteo Testi** icaroai.com m.testi@icaroai.com

The EBSOMED project is led by BUSINESSMED within a consortium consisting of 6 partners.