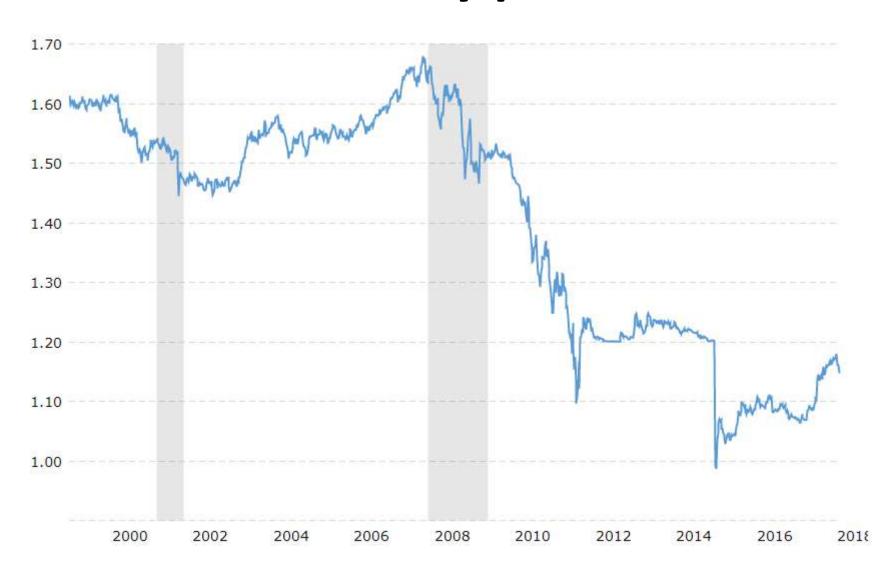

A Deep Learning Solution

The EBSOMED project is led by BUSINESSMED within a consortium consisting of 6 partners.















## Volatility: your Enemy or your Friend?



## Is Bitcoin really more volatile than fiat currency?



# Quiz Time!

## Which currency pair is this?



## Which currency pair is this?



## Which currency pair is this?





# When Deep Learning meets Cryptocurrency Market?

- Deep Learning models can manage any types of data like Text, Time series, Images etc
- Big Data and Deep Learning have scalable Architectures.
- Volatility can be kept under control using different models for each of the data sources



#### **ICARO AI Solution**

- Using RCNN we produce a sentiment time-series for each textual sequence which is inserted as input to WSAEs-LSTM.
- Deep Learning time-series model called WSAEs-LSTM
- The high accuracy of RCNNs and WSAEs-LSTM enables us to reach excellent levels of cryptocurrencies predictions.



#### ICARO Al model





## **ICARO AI Scalable Architecture Design**



#### **ICARO AI Solution**

- Time series predicti