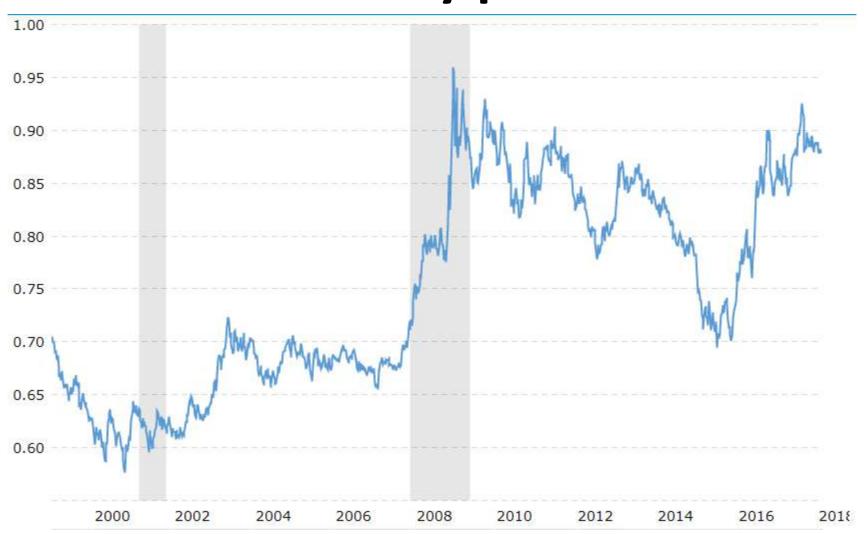

A Deep Learning Solution

The EBSOMED project is led by BUSINESSMED within a consortium consisting of 6 partners.















## Volatility: your Enemy or your Friend?



## Is Bitcoin really more volatile than fiat currency?



# Quiz Time!

## Which currency pair is this?



## Which currency pair is this?



## Which currency pair is this?





# When Deep Learning meets Cryptocurrency Market?

- Deep Learning models can manage any types of data like Text, Time series, Images etc
- Big Data and Deep Learning have scalable Architectures.
- Volatility can be kept under control using different models for each of the data sources



#### **ICARO AI Solution**

- Using RCNN we produce a sentiment time-series for each textual sequence which is inserted as input to WSAEs-LSTM.
- Deep Learning time-series model called WSAEs-LSTM
- The high accuracy of RCNNs and WSAEs-LSTM enables us to reach excellent levels of cryptocurrencies predictions.



#### ICARO Al model





## **ICARO AI Scalable Architecture Design**



#### **ICARO AI Solution**

- Time series prediction on cryptocurrency prices historical data (50 mln)
- Multilingual Se